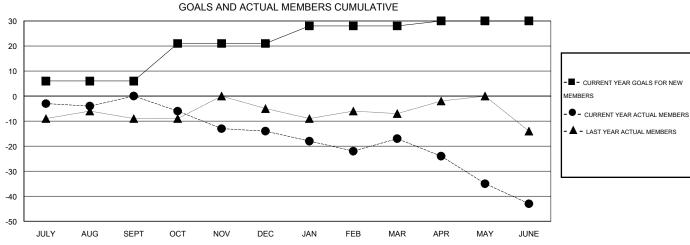

## **LOCATION NEW ZEALAND**

 $\mathsf{GMT}\;\mathsf{CA}\;7$ 

|               |                  | Clubs            |                  |                  |               |                    | Members                             |                    |                  |
|---------------|------------------|------------------|------------------|------------------|---------------|--------------------|-------------------------------------|--------------------|------------------|
|               | RESUI            | TS FOR 2014-2015 |                  |                  |               | RESU               | ILTS FOR 2014-2015                  |                    |                  |
| QUARTER       | NEW CLUB<br>GOAL | NEW CLUBS        | DROPPED<br>CLUBS | NET<br>GAIN/LOSS | QUARTER       | NEW MEMBER<br>GOAL | CHARTER AND<br>NEW MEMBERS<br>ADDED | DROPPED<br>MEMBERS | NET<br>GAIN/LOSS |
| JULY/AUG/SEPT | 0                | 1                | 0                | 1                | JULY/AUG/SEPT | 6                  | 47                                  | 47                 | 0                |
| OCT/NOV/DEC   | 1                | 0                | 0                | 0                | OCT/NOV/DEC   | 15                 | 22                                  | 36                 | -14              |
| JAN/FEB/MAR   | 0                | 0                | 0                | 0                | JAN/FEB/MAR   | 7                  | 12                                  | 15                 | -3               |
| APR/MAY/JUNE  | 0                | 0                | 0                | 0                | APR/MAY/JUNE  | 2                  | 23                                  | 49                 | -26              |